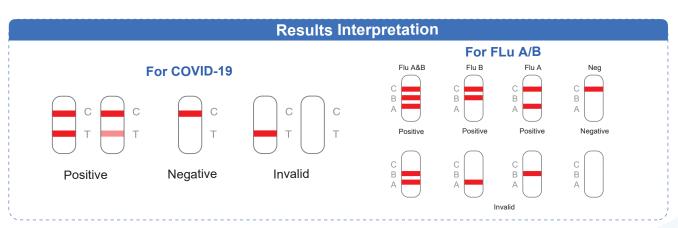

# COVID-19 & Influenza A+B Antigen Combo Rapid Test

**For Self-Testing** 





#### Intended Use:

The COVID-19 & Influenza A+B Antigen Combo Rapid Test is a single-use test kit intended for qualitative detection of nucleocapsid protein antigen of influenza A and B viral antigens and COVID-19 Antigen from nasal swab specimens at home.



### **COVID-19 & Influenza A+B Antigen Combo Rapid Test**

For Self-Testing

#### **Product Features**

- High Accuracy
- Fast Results in 15 mins
- Easy Specimen Collection
- Easy for Private Home Use
- Simple operation, No equipment required





#### **Contents**

- O COVID-19 & Influenza A+B Antigen combo Test-1
- Extraction tube with buffer-1
- Sterilized nasal swab-1
- Package insert-1
- Waste bag-1



## 使用过程 Convenient Procedure







## 包装信息 Packing Information





Brand:SAFECARE

Product name: COVID-19 & Influenza A+B Antigen Combo Rapid Test For Self-Testing

Package:1T/box

CTN Size:63×37×30cm

QTY:320Tests/CTN

G.W.:9.8 kgs

N.W.:7kgs

Inner box size:122×67×22mm