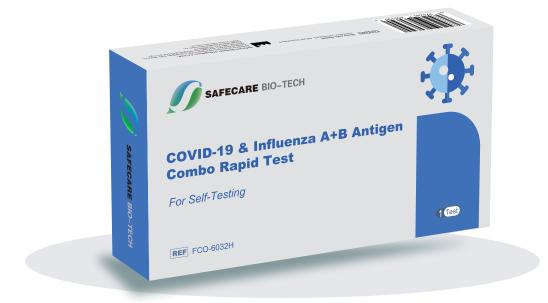

# COVID-19 & Influenza A+B Antigen Combo Rapid Test

**For Self-Testing** 

### **COVID-19 & Influenza A+B Antigen Combo Rapid Test**

For Self-Testing