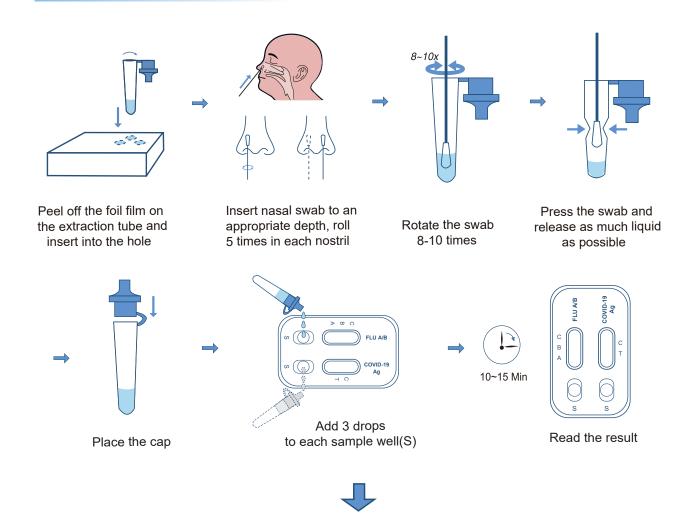

# COVID-19 & Influenza A+B Antigen Combo Rapid Test

**For Self-Testing** 





#### Intended Use:

The COVID-19 & Influenza A+B Antigen Combo Rapid Test is a single-use test kit intended for qualitative detection of nucleocapsid protein antigen of influenza A and B viral antigens and COVID-19 Antigen from nasal swab specimens at home.



### **COVID-19 & Influenza A+B Antigen Combo Rapid Test**

For Self-Testing

#### **Product Features**

- High Accuracy
- Fast Results in 15 mins
- Easy Specimen Collection
- Easy for Private Home Use
- Simple operation, No equipment required





#### **Contents**

- O COVID-19 & Influenza A+B Antigen combo Test-1
- Extraction tube with buffer-1
- Sterilized nasal swab-1
- Package insert-1
- Waste bag-1



## 使用过程 Convenient Procedure







## 包装信息 Packing Information





Brand:SAFECARE

Product name: COVID-19 & Influenza A+B Antigen Combo Rapid Test For Self-Testing

Package:1T/box

CTN Size:63×37×30cm

QTY:320Tests/CTN

G.W.:9.8 kgs

N.W.:7kgs

Inner box size:122×67×22mm