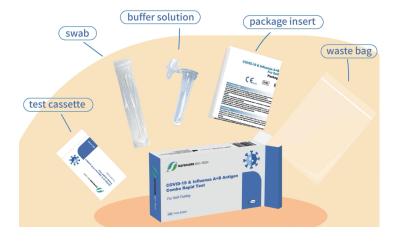

#### **Contents**

- O COVID-19 & Influenza A+B Antigen combo Test-1
- Extraction tube with buffer-1
- Sterilized nasal swab-1
- Package insert-1
- Waste bag-1